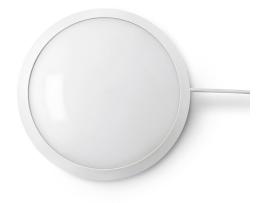

## **KING CEILING 1500lm SENSOR**

## Bulkhead 1500lm 15W CCT 3000/4000K IP66 IK10 SEN-SOR

Model No.: LUKIN02 SGSO Sku: 0028920011 GTIN/EAN: 7630268401795

| Yes                          |
|------------------------------|
| \ /                          |
| Yes                          |
| Yes                          |
| LED not exchangeable         |
| Yes                          |
| 1                            |
| Other                        |
| Plastic                      |
| White                        |
| Plastic, opal                |
| AC                           |
| 220 240 V                    |
| 83 mA                        |
| LED operating device current |
| <b>Pestrolled</b>            |
| Yes                          |
| Diffuser lens/optic/panel    |
| Symmetric                    |
| Open beam/diffuse            |
| SDCM4                        |
| Other                        |
| 50000 h                      |
| 40000 h                      |
| 30000 h                      |
| IP66                         |
| IK10                         |
|                              |
| -20 40 °C                    |
| Yes                          |
| 750 °C - 30 s                |
| 15 W                         |
| 15 W                         |
| 95 lm/W                      |
| 1500 lm                      |
| White                        |
| 3000 4000 K                  |
| 80-89                        |
| 0.75                         |
| 98 mm                        |
| 308 mm                       |
| 28                           |
|                              |