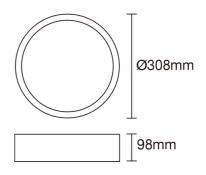

## Bulkhead 1500lm 15W CCT 3000/4000K IP66 IK10 SEN-SOR

Model No.: LUKIN02 SGSO Sku: 0028920011 GTIN/EAN: 7630268401795

| Yes                          |
|------------------------------|
| \ /                          |
| Yes                          |
| Yes                          |
| LED not exchangeable         |
| Yes                          |
| 1                            |
| Other                        |
| Plastic                      |
| White                        |
| Plastic, opal                |
| AC                           |
| 220 240 V                    |
| 83 mA                        |
| LED operating device current |
| <b>Pestrolled</b>            |
| Yes                          |
| Diffuser lens/optic/panel    |
| Symmetric                    |
| Open beam/diffuse            |
| SDCM4                        |
| Other                        |
| 50000 h                      |
| 40000 h                      |
| 30000 h                      |
| IP66                         |
| IK10                         |
|                              |
| -20 40 °C                    |
| Yes                          |
| 750 °C - 30 s                |
| 15 W                         |
| 15 W                         |
| 95 lm/W                      |
| 1500 lm                      |
| White                        |
| 3000 4000 K                  |
| 80-89                        |
| 0.75                         |
| 98 mm                        |
| 308 mm                       |
| 28                           |
|                              |