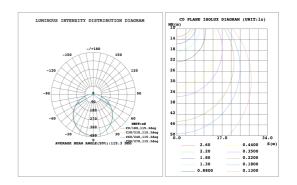

## Bulkhead 1500lm 15W CCT 3000/4000K IP66 IK10 SEN-SOR

Model No.: LUKIN02 SGSO Sku: 0028920011 GTIN/EAN: 7630268401795

| Yes                          |
|------------------------------|
| \ /                          |
| Yes                          |
| Yes                          |
| LED not exchangeable         |
| Yes                          |
| 1                            |
| Other                        |
| Plastic                      |
| White                        |
| Plastic, opal                |
| AC                           |
| 220 240 V                    |
| 83 mA                        |
| LED operating device current |
| <b>Pestrolled</b>            |
| Yes                          |
| Diffuser lens/optic/panel    |
| Symmetric                    |
| Open beam/diffuse            |
| SDCM4                        |
| Other                        |
| 50000 h                      |
| 40000 h                      |
| 30000 h                      |
| IP66                         |
| IK10                         |
|                              |
| -20 40 °C                    |
| Yes                          |
| 750 °C - 30 s                |
| 15 W                         |
| 15 W                         |
| 95 lm/W                      |
| 1500 lm                      |
| White                        |
| 3000 4000 K                  |
| 80-89                        |
| 0.75                         |
| 98 mm                        |
| 308 mm                       |
| 28                           |
|                              |