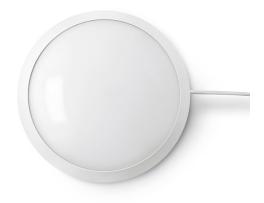

## KING CEILING 1500lm

## Bulkhead 1500lm 15W CCT 3000/4000K IP66 IK10

Model No.: LUKIN01 SGSO Sku: 0028920010 GTIN/EAN: 7630268401788

| Suitable for wall mounting:                          | Yes                          |
|------------------------------------------------------|------------------------------|
| Suitable for ceiling mounting:                       | Yes                          |
| Suitable for surface mounting:                       | Yes                          |
| Lamp type:                                           | LED not exchangeable         |
| With light source:                                   | Yes                          |
| Suitable for number of lamps:                        | 1                            |
| Lamp holder:                                         | Other                        |
| Material housing:                                    | Plastic                      |
| Colour housing:                                      | White                        |
| Material cover:                                      | Plastic, opal                |
| Voltage type:                                        | AC                           |
| Nominal voltage:                                     | 220 240 V                    |
| Nominal current:                                     | 70 mA                        |
| Type of control gear:                                | LED operating device current |
| With control gear:                                   | pagtrolled                   |
| No dim function:                                     | Yes                          |
| Light distributor:                                   | Diffuser lens/optic/panel    |
| Light sharing:                                       | Symmetric                    |
| Beam angle:                                          | Open beam/diffuse            |
| Colour consistency (McAdam ellipse):                 | SDCM4                        |
| Energy efficiency class of the built-in lamp:        | Other                        |
| Rated life time L70/B50 at 25 °C:                    | 50000 h                      |
| Rated life time L80/B10 at 25 °C:                    | 40000 h                      |
| Rated life time L90/B10 at 25 °C:                    | 30000 h                      |
| Degree of protection (IP):                           | IP66                         |
| Impact strength:                                     | IK10                         |
| Protection class:                                    |                              |
| Rated ambient temperature according to IEC62722-2-1: | -20 45 °C                    |
| Filament test according to IEC 60695-2-11:           | 750 °C - 30 s                |
| Suitable for lamp power:                             | 15 W                         |
| Max. system power:                                   | 15 W                         |
| Luminaire efficacy:                                  | 100 lm/W                     |
| Rated luminous flux according to IEC 62722-2-1:      | 1500 lm                      |
| Colour of light:                                     | White                        |
| Colour temperature:                                  | 3000 4000 K                  |
| Colour rendering index CRI:                          | 80-89                        |
| Power factor:                                        | 0.9                          |
| Height/depth:                                        | 98 mm                        |
| Outer diameter:                                      | 308 mm                       |
| Unified Glare Ratio (UGR):                           | 28                           |