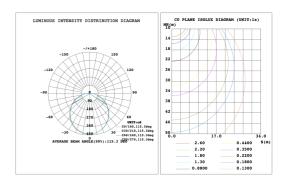

## Bulkhead 1500lm 15W CCT 3000/4000K IP66 IK10

Model No.: LUKIN01 SGSO Sku: 0028920010 GTIN/EAN: 7630268401788

| Suitable for wall mounting:                          | Yes                          |
|------------------------------------------------------|------------------------------|
| Suitable for ceiling mounting:                       | Yes                          |
| Suitable for surface mounting:                       | Yes                          |
| Lamp type:                                           | LED not exchangeable         |
| With light source:                                   | Yes                          |
| Suitable for number of lamps:                        | 1                            |
| Lamp holder:                                         | Other                        |
| Material housing:                                    | Plastic                      |
| Colour housing:                                      | White                        |
| Material cover:                                      | Plastic, opal                |
| Voltage type:                                        | AC                           |
| Nominal voltage:                                     | 220 240 V                    |
| Nominal current:                                     | 70 mA                        |
| Type of control gear:                                | LED operating device current |
| With control gear:                                   | pagtrolled                   |
| No dim function:                                     | Yes                          |
| Light distributor:                                   | Diffuser lens/optic/panel    |
| Light sharing:                                       | Symmetric                    |
| Beam angle:                                          | Open beam/diffuse            |
| Colour consistency (McAdam ellipse):                 | SDCM4                        |
| Energy efficiency class of the built-in lamp:        | Other                        |
| Rated life time L70/B50 at 25 °C:                    | 50000 h                      |
| Rated life time L80/B10 at 25 °C:                    | 40000 h                      |
| Rated life time L90/B10 at 25 °C:                    | 30000 h                      |
| Degree of protection (IP):                           | IP66                         |
| Impact strength:                                     | IK10                         |
| Protection class:                                    |                              |
| Rated ambient temperature according to IEC62722-2-1: | -20 45 °C                    |
| Filament test according to IEC 60695-2-11:           | 750 °C - 30 s                |
| Suitable for lamp power:                             | 15 W                         |
| Max. system power:                                   | 15 W                         |
| Luminaire efficacy:                                  | 100 lm/W                     |
| Rated luminous flux according to IEC 62722-2-1:      | 1500 lm                      |
| Colour of light:                                     | White                        |
| Colour temperature:                                  | 3000 4000 K                  |
| Colour rendering index CRI:                          | 80-89                        |
| Power factor:                                        | 0.9                          |
| Height/depth:                                        | 98 mm                        |
| Outer diameter:                                      | 308 mm                       |
| Unified Glare Ratio (UGR):                           | 28                           |