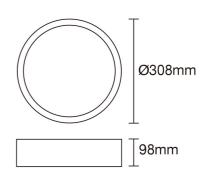

## Bulkhead 1500lm 15W CCT 3000/4000K IP66 IK10

Model No.: LUKIN01 SGSO Sku: 0028920010 GTIN/EAN: 7630268401788

| Suitable for wall mounting:                          | Yes                          |
|------------------------------------------------------|------------------------------|
| Suitable for ceiling mounting:                       | Yes                          |
| Suitable for surface mounting:                       | Yes                          |
| Lamp type:                                           | LED not exchangeable         |
| With light source:                                   | Yes                          |
| Suitable for number of lamps:                        | 1                            |
| Lamp holder:                                         | Other                        |
| Material housing:                                    | Plastic                      |
| Colour housing:                                      | White                        |
| Material cover:                                      | Plastic, opal                |
| Voltage type:                                        | AC                           |
| Nominal voltage:                                     | 220 240 V                    |
| Nominal current:                                     | 70 mA                        |
| Type of control gear:                                | LED operating device current |
| With control gear:                                   | pagtrolled                   |
| No dim function:                                     | Yes                          |
| Light distributor:                                   | Diffuser lens/optic/panel    |
| Light sharing:                                       | Symmetric                    |
| Beam angle:                                          | Open beam/diffuse            |
| Colour consistency (McAdam ellipse):                 | SDCM4                        |
| Energy efficiency class of the built-in lamp:        | Other                        |
| Rated life time L70/B50 at 25 °C:                    | 50000 h                      |
| Rated life time L80/B10 at 25 °C:                    | 40000 h                      |
| Rated life time L90/B10 at 25 °C:                    | 30000 h                      |
| Degree of protection (IP):                           | IP66                         |
| Impact strength:                                     | IK10                         |
| Protection class:                                    |                              |
| Rated ambient temperature according to IEC62722-2-1: | -20 45 °C                    |
| Filament test according to IEC 60695-2-11:           | 750 °C - 30 s                |
| Suitable for lamp power:                             | 15 W                         |
| Max. system power:                                   | 15 W                         |
| Luminaire efficacy:                                  | 100 lm/W                     |
| Rated luminous flux according to IEC 62722-2-1:      | 1500 lm                      |
| Colour of light:                                     | White                        |
| Colour temperature:                                  | 3000 4000 K                  |
| Colour rendering index CRI:                          | 80-89                        |
| Power factor:                                        | 0.9                          |
| Height/depth:                                        | 98 mm                        |
| Outer diameter:                                      | 308 mm                       |
| Unified Glare Ratio (UGR):                           | 28                           |